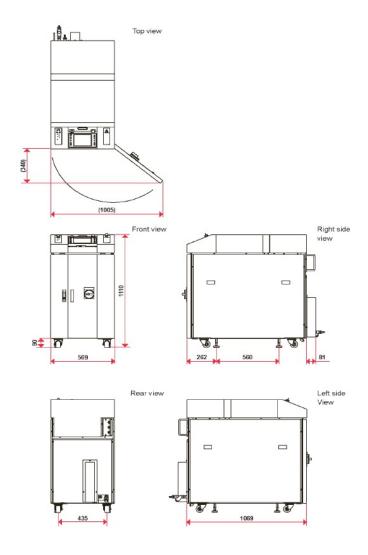

ser Welder

| Model                 | ML-6500C                                           |
|-----------------------|----------------------------------------------------|
| Maximum rated output  | 300 W                                              |
| Power requirements    | 3-phase, 200 V to 400 V AC (+10% / -15%), 50/60 Hz |
| Breaker rated current | 20A (380 V / 400 V)                                |
| Cooling               | Water - Water                                      |
| Weight                | 240 kg                                             |
| Safety class          | Class 4 laser, pilot laser: Class 1                |
| Certification         | CE compliant                                       |



#### **AMADA WELD TECH**

Drawings ML-6500C - 300 W Fiber Laser Welder







# **AMADA WELD TECH**

# Product applications ML-6500C - 300 W Fiber Laser Welder



Fine cutting of metals



Bellow welding



Brazing



Plastic Welding



Cladding



CuSn6



#### OUR TECHNOLOGIES

















**OUR SALES OFFICES** 





#### AMADA WELD TECH GmbH

Lindberghstrasse 1 • DE-82178 Puchheim, Germany
T: +49 (0) 89 83 94 030 • Fax : +49 (0) 89 839403 68
infode@amadaweldtech.eu • www.amadaweldtech.eu
ISO 9001 Certified Company

Please contact our worldwide network here:





All data, images and text are subject to change at any time. AMADA WELD TECH GmbH reserves the right to change, modify, delete and add technical specifications and product details at any time without prior notification. © 2020 AMADA WELD TECH GmbH.

WWW.AMADAWELDTECH.EU