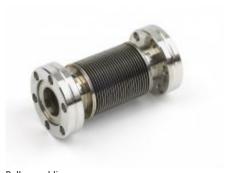

# Product applications ML-6500C - 300 W Fiber Laser Welder

Fine cutting of metals

Bellow welding

Brazing

Plastic Welding

Cladding

CuSn6