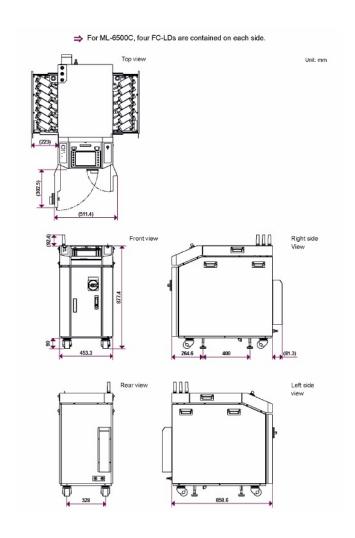

Laser Welder

| Model                 | ML-6500C                                           |
|-----------------------|----------------------------------------------------|
| Maximum rated output  | 300 W                                              |
| Power requirements    | 3-phase, 200 V to 400 V AC (+10% / -15%), 50/60 Hz |
| Breaker rated current | 20A (380 V / 400 V)                                |
| Cooling               | Water - Water                                      |
| Weight                | 240 kg                                             |
| Safety class          | Class 4 laser, pilot laser: Class 1                |
| Certification         | CE compliant                                       |



#### **AMADA WELD TECH**

Drawings ML-6500C - 300 W Fiber Laser Welder







# **AMADA WELD TECH**

# Product applications ML-6500C - 300 W Fiber Laser Welder



Fine cutting of metals



Bellow welding



Brazing



Plastic Welding



Cladding



CuSn6



#### OUR TECHNOLOGIES

















**OUR SALES OFFICES** 





#### AMADA WELD TECH GmbH

Lindberghstrasse 1 • DE-82178 Puchheim, Germany
T: +49 (0) 89 83 94 030 • Fax : +49 (0) 89 839403 68
infode@amadaweldtech.eu • www.amadaweldtech.eu
ISO 9001 Certified Company

Please contact our worldwide network here:





All data, images and text are subject to change at any time. AMADA WELD TECH GmbH reserves the right to change, modify, delete and add technical specifications and product details at any time without prior notification. © 2020 AMADA WELD TECH GmbH.

WWW.AMADAWELDTECH.EU