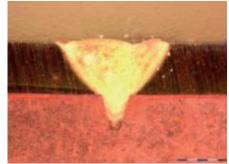

# Product applications ML-6500C - 300 W Fiber Laser Welder

Fine cutting of metals

Bellow welding

Brazing

Plastic Welding

Cladding

CuSn6