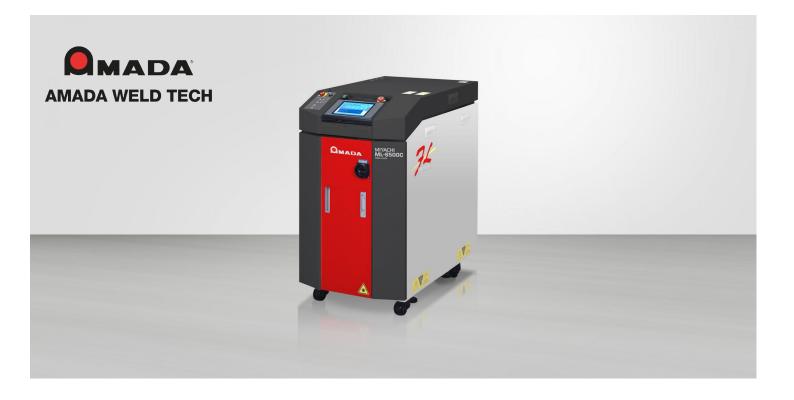

### ML-6500C - 300 W Fiber Laser Welder

The ML-6500C 300 W Fiber Laser Welder is a perfect solution for the seam welding of sheet metals, plastic welding and cutting. Its all-in-one design makes it easy to integrate into a manufacturing line.

### Key features ML-6500C - 300 W Fiber Laser Welder

- > Small focus with longer focal lengths
- > Higher efficiency than lamp pumped systems
- > Plug and play systems
- > Estimated diode life time > 100.000 hours
- Integrated internal chiller
- > Integrated beam splitter ( up to three outputs)
- > Energy share or time share available for certain models upon request
- > Outstanding beam parameter product
- > CW / Pulse selectable
- > Pulse: 1 to 5000 pps
- > Fiber diameter: SI 0.05 1 mm
- > Environment 5 to 50°C with humidity 50 to 85 %
- > IP 54

# Specifications ML-6500C - 300 W Fiber Laser Welder

| Model                 | ML-6500C                                           |
|-----------------------|----------------------------------------------------|
| Maximum rated output  | 300 W                                              |
| Power requirements    | 3-phase, 200 V to 400 V AC (+10% / -15%), 50/60 Hz |
| Breaker rated current | 20A (380 V / 400 V)                                |
| Cooling               | Water - Water                                      |
| Weight                | 240 kg                                             |
| Safety class          | Class 4 laser, pilot laser: Class 1                |
| Certification         | CE compliant                                       |