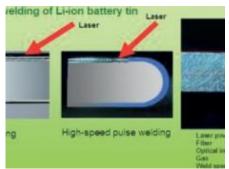

# Product applications ML-6500C - 300 W Fiber Laser Welder

Fine cutting of metals

Bellow welding

Brazing

Plastic Welding

Cladding

CuSn6