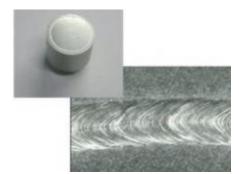

# Product applications ML-6500C - 300 W Fiber Laser Welder

Fine cutting of metals

Bellow welding

Brazing

Plastic Welding

Cladding

CuSn6