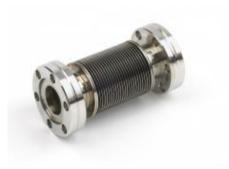

## Product applications ML-6810B - 1000-1200W Fiber Laser Welder

Brazing

Plastic welding

Cladding

Bellow welding

CuSn6