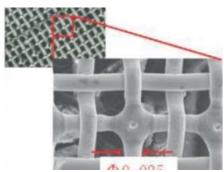

## Product applications ML-6810B - 1000-1200W Fiber Laser Welder

Brazing

Plastic welding

Cladding

Bellow welding

CuSn6