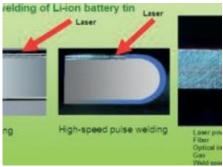

## Product applications ML-6810B - 1000-1200W Fiber Laser Welder

Brazing

Plastic welding

Cladding

Bellow welding

CuSn6