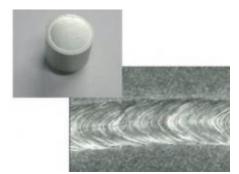

## Product applications ML-6810B - 1000-1200W Fiber Laser Welder

Brazing

Plastic welding

Cladding

Bellow welding

CuSn6