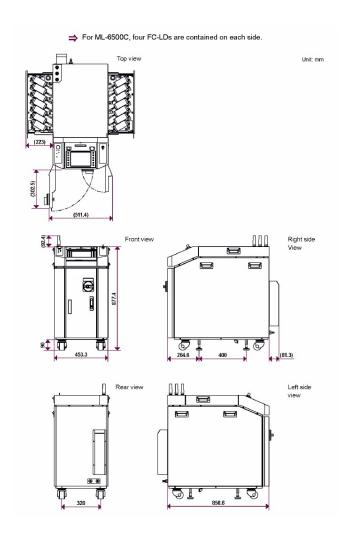

r Welder

| Model                 | ML-6810B                                           |
|-----------------------|----------------------------------------------------|
| Max. rated output     | 1000 W or 1200 W                                   |
| Power requirements    | 3-phase, 200 V to 400 V AC (+10% / -15%), 50/60 Hz |
| Breaker rated current | 50A (380 V / 400 V)                                |
| Cooling               | Water - Water                                      |
| Weight                | 280 kg                                             |
| Safety class          | Class 4 laser, pilot laser: Class 1                |
| Certification         | CE compliant                                       |



### **AMADA WELD TECH**

Drawings ML-6810B - 1000-1200W Fiber Laser Welder







## **AMADA WELD TECH**

## Product applications ML-6810B - 1000-1200W Fiber Laser Welder







Brazing



Plastic welding



Cladding



Bellow welding



CuSn6



#### OUR TECHNOLOGIES

















**OUR SALES OFFICES** 





#### AMADA WELD TECH GmbH

Lindberghstrasse 1 • DE-82178 Puchheim, Germany
T: +49 (0) 89 83 94 030 • Fax : +49 (0) 89 839403 68
infode@amadaweldtech.eu • www.amadaweldtech.eu
ISO 9001 Certified Company

Please contact our worldwide network here:





All data, images and text are subject to change at any time. AMADA WELD TECH GmbH reserves the right to change, modify, delete and add technical specifications and product details at any time without prior notification. © 2020 AMADA WELD TECH GmbH.

WWW.AMADAWELDTECH.EU