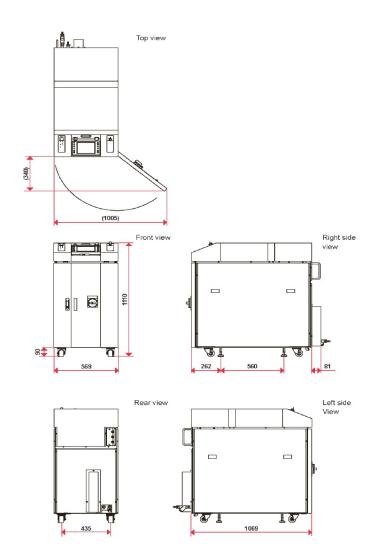

Welder

| Model                 | ML-6810B                                           |
|-----------------------|----------------------------------------------------|
| Max. rated output     | 1000 W or 1200 W                                   |
| Power requirements    | 3-phase, 200 V to 400 V AC (+10% / -15%), 50/60 Hz |
| Breaker rated current | 50A (380 V / 400 V)                                |
| Cooling               | Water - Water                                      |
| Weight                | 280 kg                                             |
| Safety class          | Class 4 laser, pilot laser: Class 1                |
| Certification         | CE compliant                                       |



### **AMADA WELD TECH**

Drawings ML-6810B - 1000-1200W Fiber Laser Welder







## **AMADA WELD TECH**

## Product applications ML-6810B - 1000-1200W Fiber Laser Welder







Brazing



Plastic welding



Cladding



Bellow welding



CuSn6



#### OUR TECHNOLOGIES

















**OUR SALES OFFICES** 





#### AMADA WELD TECH GmbH

Lindberghstrasse 1 • DE-82178 Puchheim, Germany
T: +49 (0) 89 83 94 030 • Fax : +49 (0) 89 839403 68
infode@amadaweldtech.eu • www.amadaweldtech.eu
ISO 9001 Certified Company

Please contact our worldwide network here:





All data, images and text are subject to change at any time. AMADA WELD TECH GmbH reserves the right to change, modify, delete and add technical specifications and product details at any time without prior notification. © 2020 AMADA WELD TECH GmbH.

WWW.AMADAWELDTECH.EU