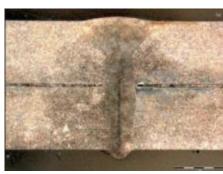

## Product applications ML-6810B - 1000-1200W Fiber Laser Welder

Brazing

Plastic welding

Cladding

Bellow welding

CuSn6